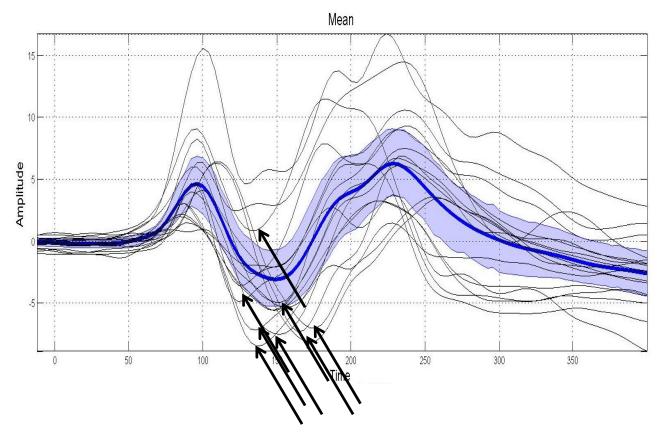

and input data by hand in SPPS

To identify peaks by eyes and measure manually latency or amplitude

## Instead we do all channels

- Systematic
- Unbiased
- Account for trial variance
- Account for subject variance
- Any designs -> covary out noise